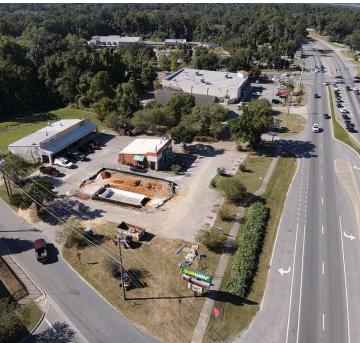

#### PROPERTY DESCRIPTION

Premier Commercial Group proudly presents a prime investment opportunity in a high-traffic strip plaza located on 3808 N Monroe St. in Tallahassee, FL. This offering includes two fully leased units, currently occupied by well-established tenants: Papa John's and Just One More.

#### **PROPERTY HIGHLIGHTS**

- · Minutes from I-10 interchange
- 100% occupancy with NNN leases way below market rent
- Strong rental income potential
- Well-maintained property with high visibility and foot traffic