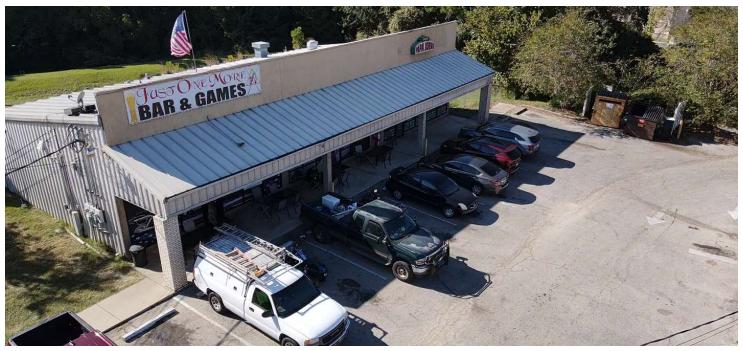

#### PROPERTY DESCRIPTION

Premier Commercial Group proudly presents a prime investment opportunity in a high-traffic strip plaza located on 3808 N Monroe St. in Tallahassee, FL. This offering includes two fully leased units, currently occupied by well-established tenants: Papa John's and Just One More.

Papa John's has 2 years remaining on a NNN lease, providing stable income with minimal landlord responsibilities.

Just One More has 4 years left on its NNN lease, offering additional long-term security.